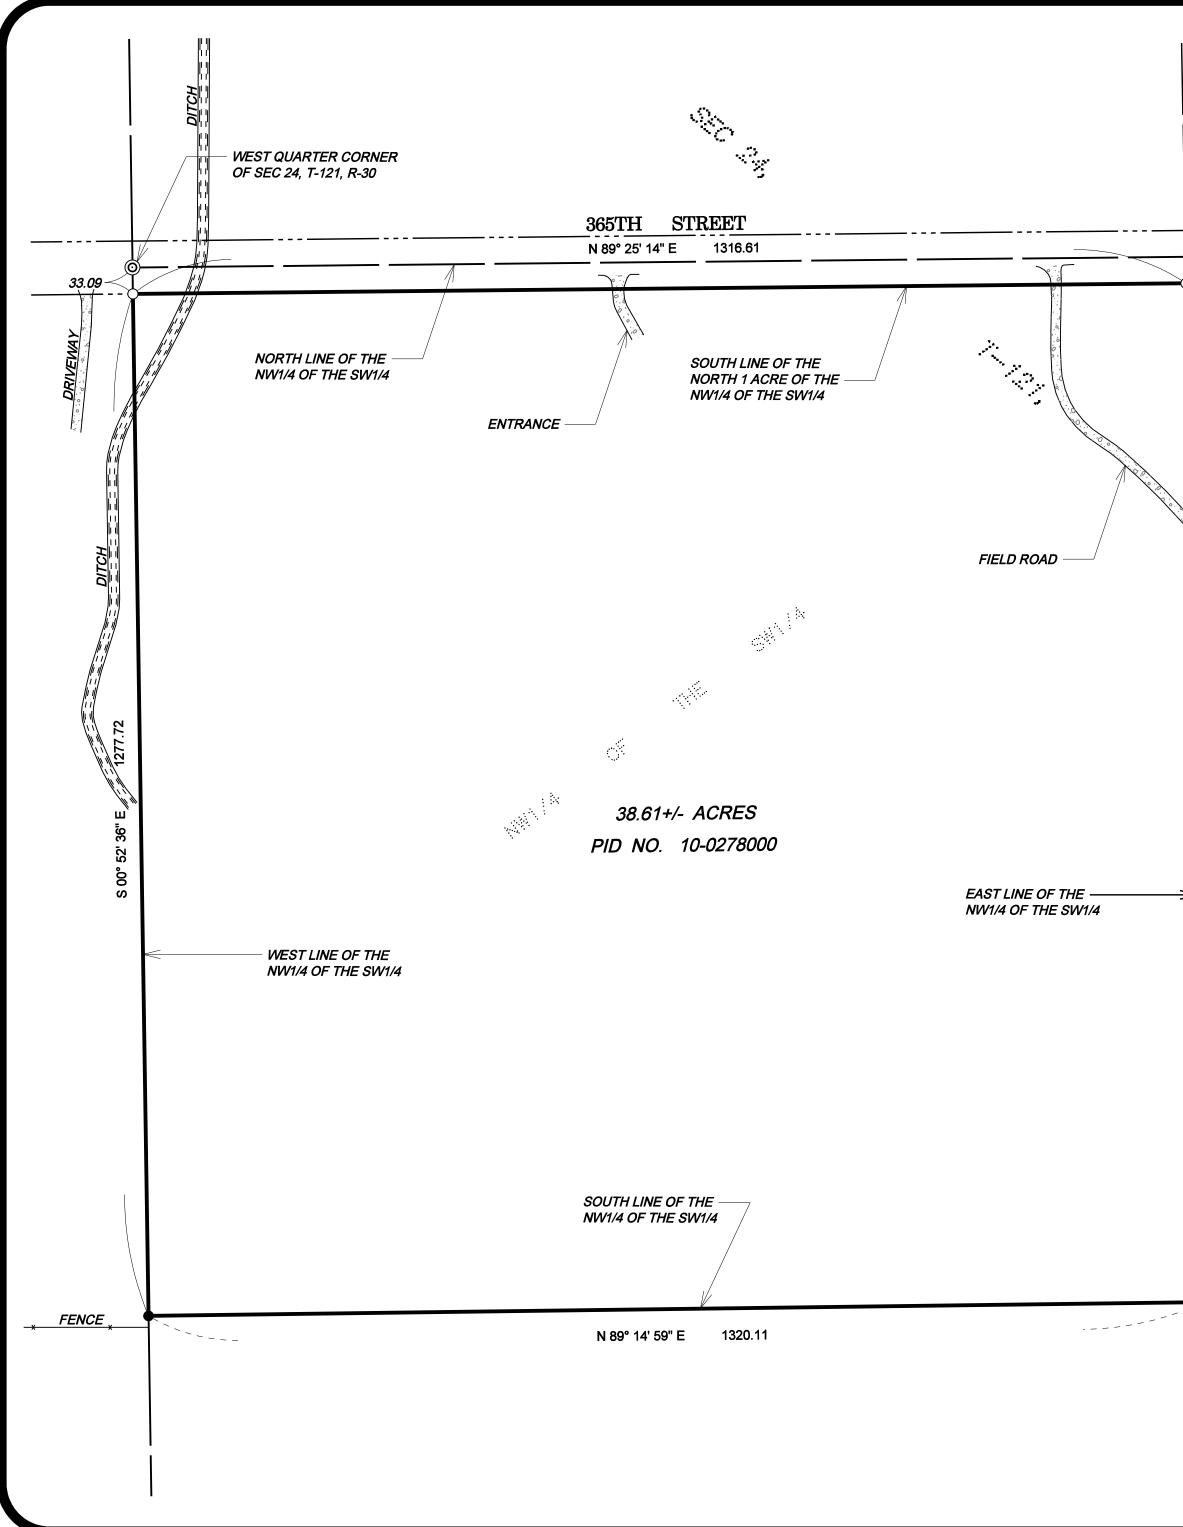

**CLIENT NAME:** Northstar **Ostmark Lutheran Church** (320)693-3710 310 East Depot Street Litchfield, MN 55355 E ns\_doug@qwestoffice.net ns\_chuck@qwestoffice.net **PROJECT ADDRESS** Surveying Section 24, Twp-121, Rng 30 33.09 HORIZONTAL DATUM: DATE OF FIELD WORK: April 23, 2021 JOB NO: \_\_2021102\_ Meeker County NAD83 2011 Adj. DATE OF MAP: April 28, 2021 DRAFTED BY:\_PMH\_ **REVISION:** DATE 20 VERTICAL DATUM: CHECKED BY:\_DSH\_ **REVISION:** DATE . 20 N/A Surveyed Description EXISTING LEGAL DESCRIPTION PER BOOK 494 OF DEEDS, PAGES 473-474 The Northwest Quarter of the Southwest Quarter (NW1/4-SW1/4), excepting therefrom the North one acre, of Section Twenty-four (24), Township One Hundred Twenty-one (121) North, Range Thirty (30) West. Containing 38.61 Acres, more or less. R B Subject to easements of record. Subject to any and all enforceable restrictive covenants. CERTIFICATION: I hereby certify that this survey was prepared by me or under my direct supervision and that I am a Professional Licensed Surveyor under the Laws of the State of Minnesota. 1273.80 Doug Huhn Registration No. 43808 - In the State of Minnesota ш 90 Surveyor's Notes 2 01° 1: Northstar Surveying prepared this survey without the benefit of a current abstract or title work. We reserve S the right to revise the survey upon receipt of a current title commitment or title opinion. 2: Northstar Surveying was not contacted to locate the size, location, or existence of any/all easements, right-of-way lines, setback lines, agreements or other similar matters. 3: Subsurface buildings, improvements and/or Environmental issues may exist on site that we were not made aware of and therefore were not examined or considered during the process of this survey. LEGEND Set 1/2 Inch by 14 Inch Iron
Pipe with Plastic Cap Inscribed with License No. 43808 GRAPHIC SCALE • Found Monumentation (i) Government Section Corner 120 60 240 **Gravel Surface** ( IN FEET )